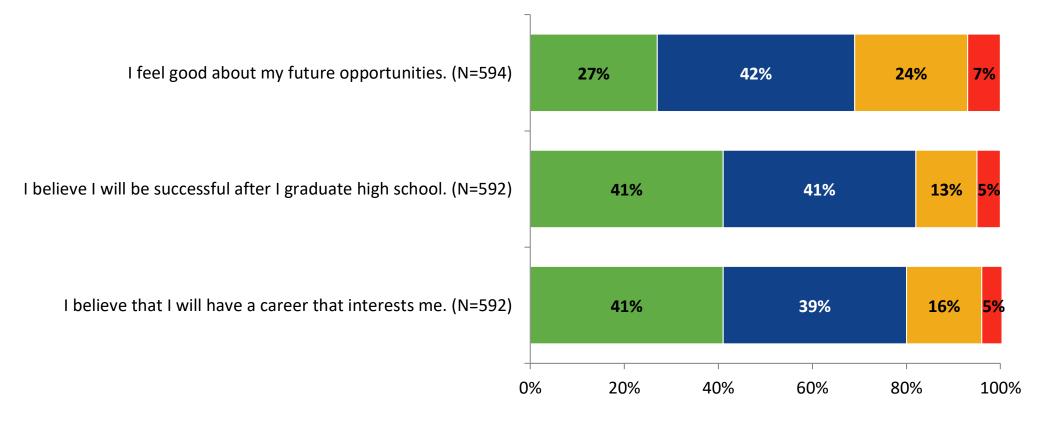

#### **Future Goals**

How frequently do you feel the following statements are true?