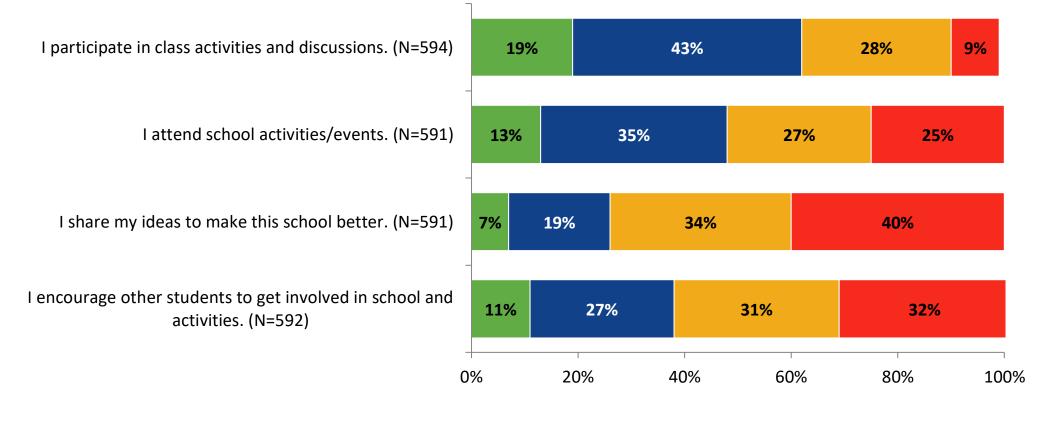

#### Involvement

How frequently do you feel the following statements are true?

Almost Always or Always
Often
Seldom
Rarely or Never