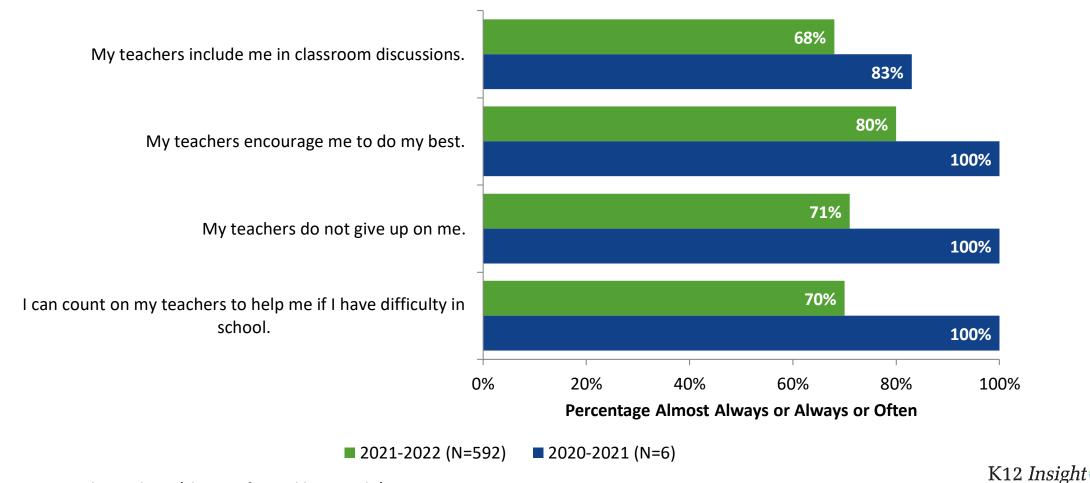

#### **Academic Support: Comparison Over Time**

How frequently do you feel the following statements are true?

© 2022

<sup>14</sup> Answer options: Almost Always/Always, Often, Seldom, Rarely/Never