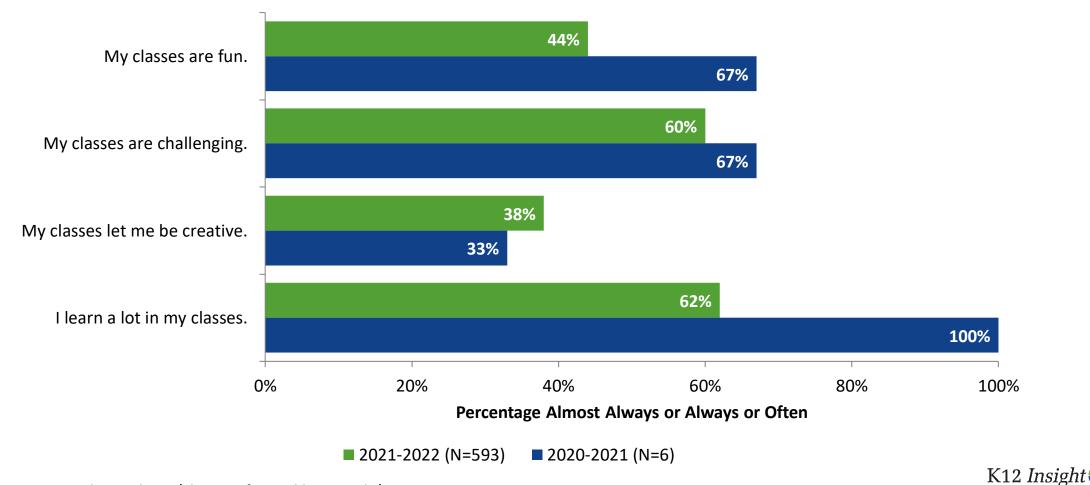

## **Class Experience: Comparison Over Time**

How frequently do you feel the following statements are true?

© 2022

<sup>10</sup> Answer options: Almost Always/Always, Often, Seldom, Rarely/Never