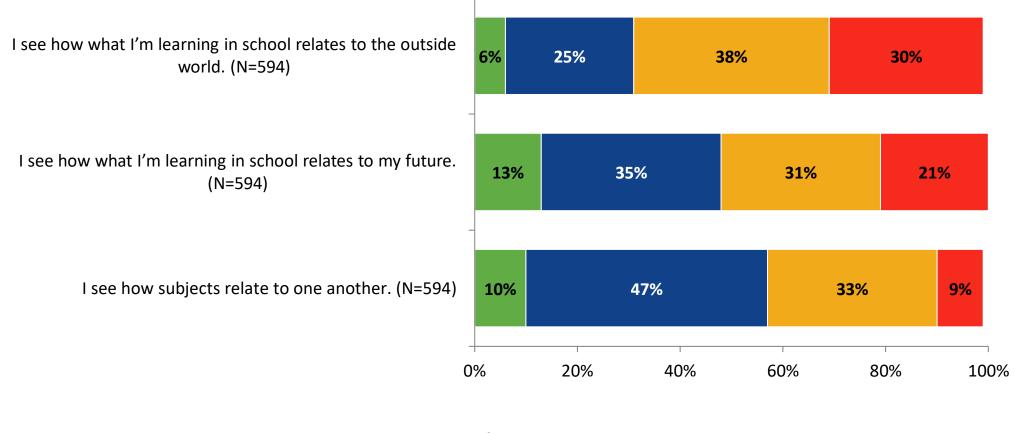

#### Relevance

How frequently do you feel the following statements are true?

Almost Always or Always
Often
Seldom
Rarely or Never

#### **Relevance: Comparison Over Time**

How frequently do you feel the following statements are true?

© 2022

<sup>16</sup> Answer options: Almost Always/Always, Often, Seldom, Rarely/Never