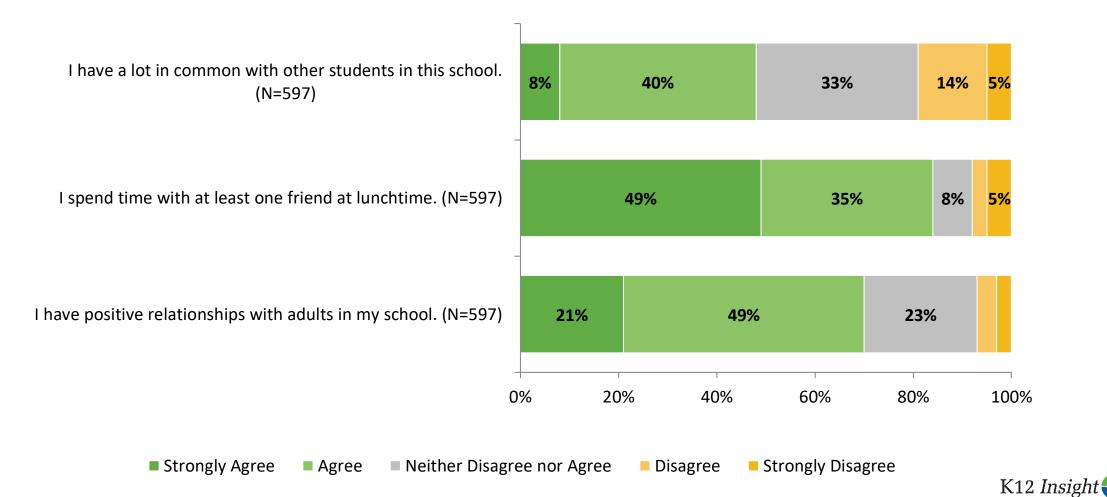

## **Relationships with Peers**

How frequently do you feel the following statement are true?

# **Relationships with Adults**

How frequently do you feel the following statements are true?