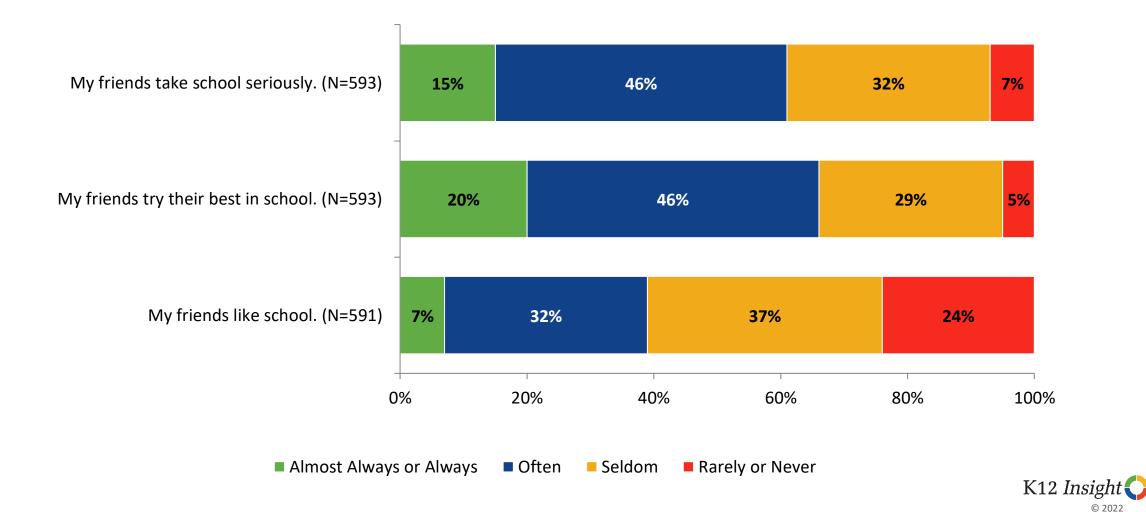

#### **Perceptions of Peers: Comparison Over Time**

How frequently do you feel the following statements are true?

<sup>31</sup> Answer options: Almost Always/Always, Often, Seldom, Rarely/Never

K12 Insight