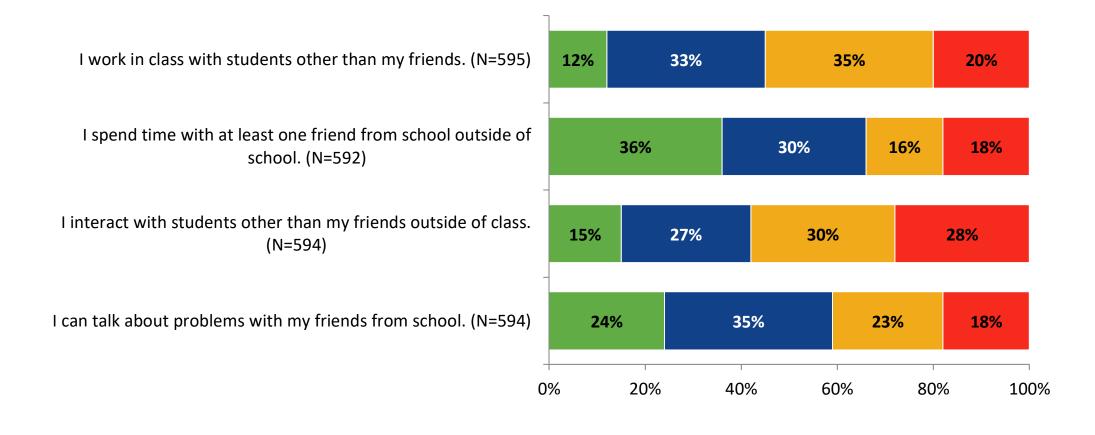

## **Relationships with Peers**

How frequently do you feel the following statement are true?