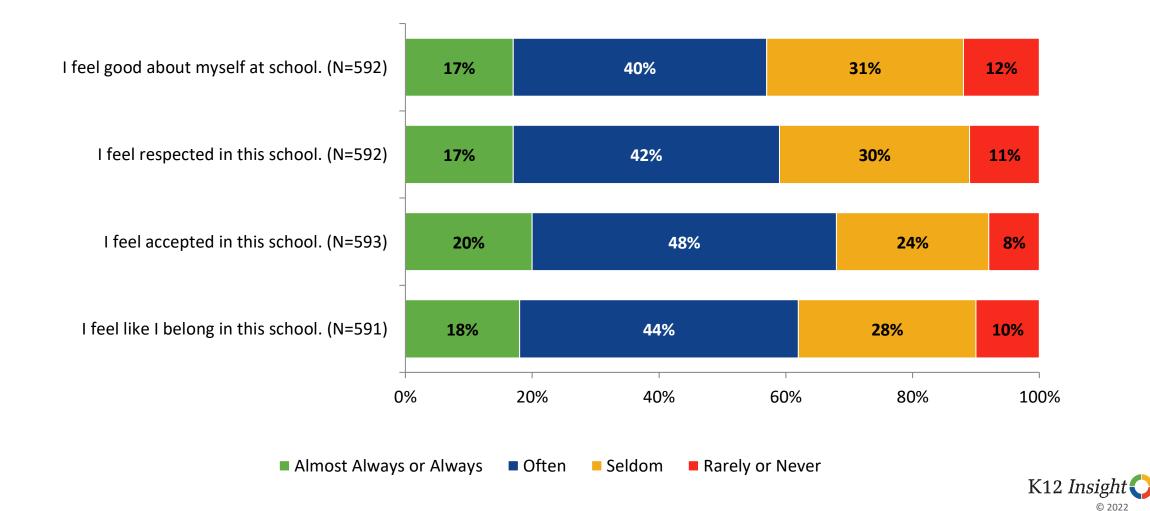

: Almost Always/Always, Often, Seldom, Rarely/Never

#### Involvement

How frequently do you feel the following statements are true?



Almost Always or Always
Often
Seldom
Rarely or Never

#### **Involvement: Comparison Over Time**

How frequently do you feel the following statements are true?



#### **Future Goals**

How frequently do you feel the following statements are true?



#### **Future Goals: Comparison Over Time**

How frequently do you feel the following statements are true?



© 2022

<sup>24</sup> Answer options: Almost Always/Always, Often, Seldom, Rarely/Never

## **Post-High School Plans**

Which of the following best describes your plans for after high school? (N=594)



K12 Insight © 2022

#### Acceptance

How frequently do you feel the following statements are true?



#### **Acceptance: Comparison Over Time**

How frequently do you feel the following statements are true?



<sup>27</sup> Answer options: Almost Always/Always, Often, Seldom, Rarely/Never

## **Relationships with Peers**

How frequently do you feel the following statement are true?





#### **Relationships with Peers: Comparison Over Time**

How frequently do you feel the following statement are true?



<sup>29</sup> Answer options: Almost Always/Always, Often, Seldom, Rarely/Never

## **Perceptions of Peers**

How frequently do you feel the following statements are true?



#### **Perceptions of Peers: Comparison Over Time**

How frequently do you feel the following statements are true?



<sup>31</sup> Answer options: Almost Always/Always, Often, Seldom, Rarely/Never

K12 Insight

#