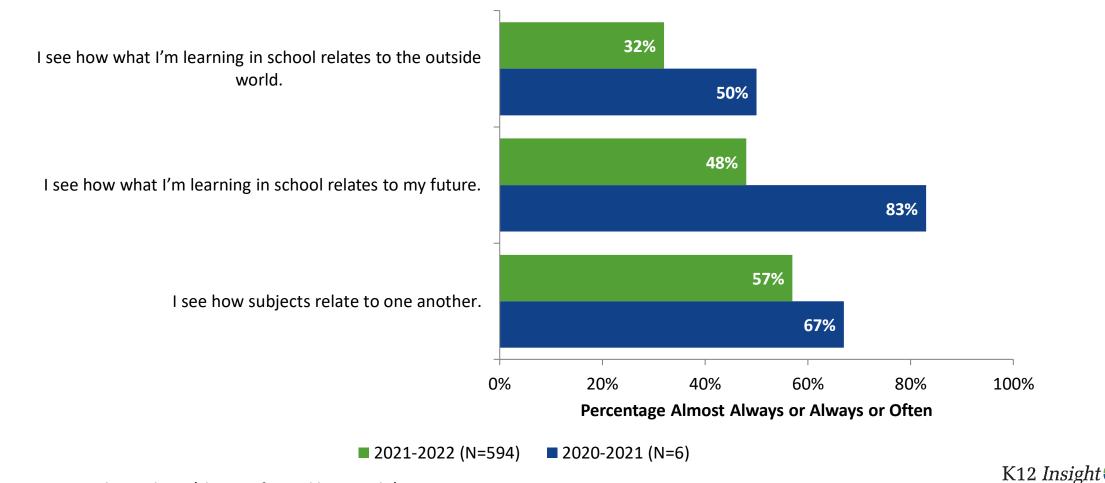

#### **Relevance: Comparison Over Time**

How frequently do you feel the following statements are true?

© 2022

<sup>16</sup> Answer options: Almost Always/Always, Often, Seldom, Rarely/Never