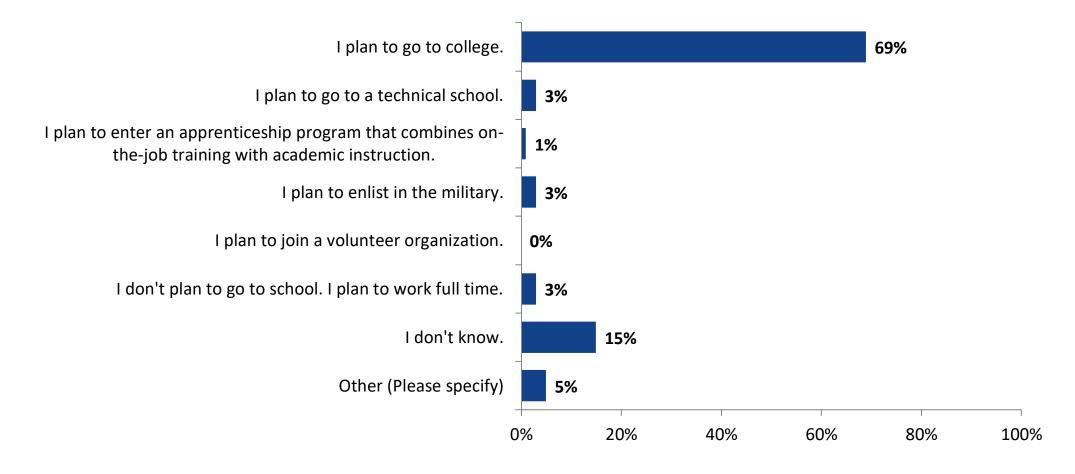

## **Post-High School Plans**

Which of the following best describes your plans for after high school? (N=594)

K12 Insight © 2022