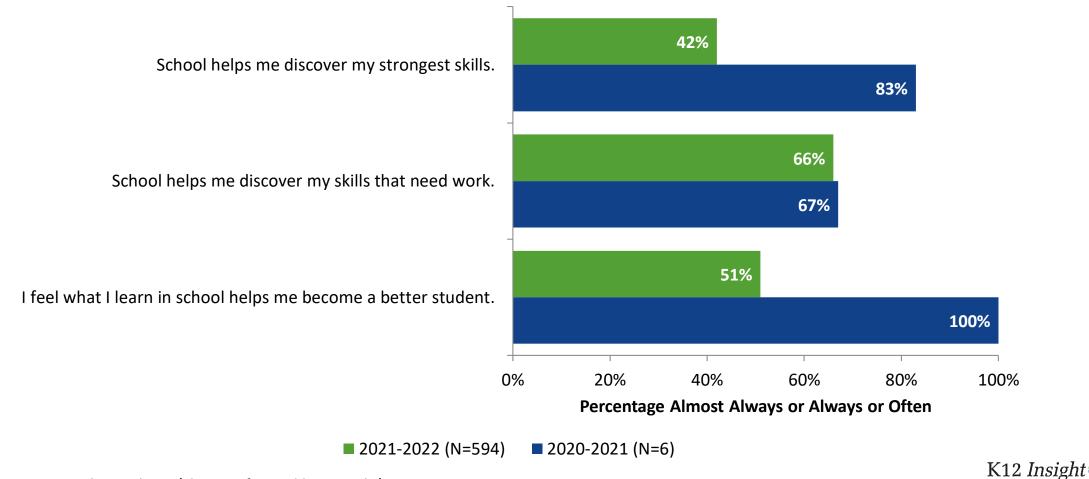

#### **Academic Support: Comparison Over Time**

How frequently do you feel the following statements are true?

© 2022

<sup>14</sup> Answer options: Almost Always/Always, Often, Seldom, Rarely/Never