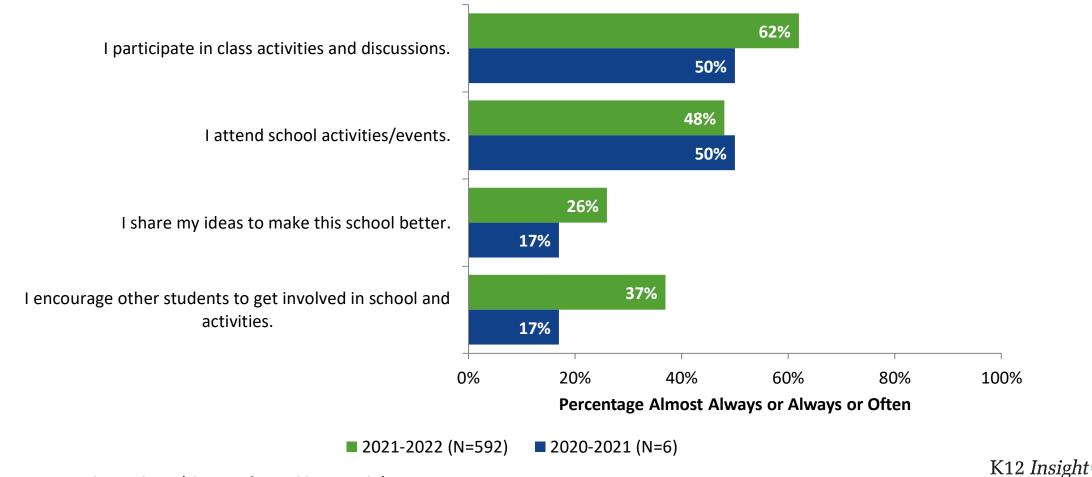

#### **Involvement: Comparison Over Time**

How frequently do you feel the following statements are true?