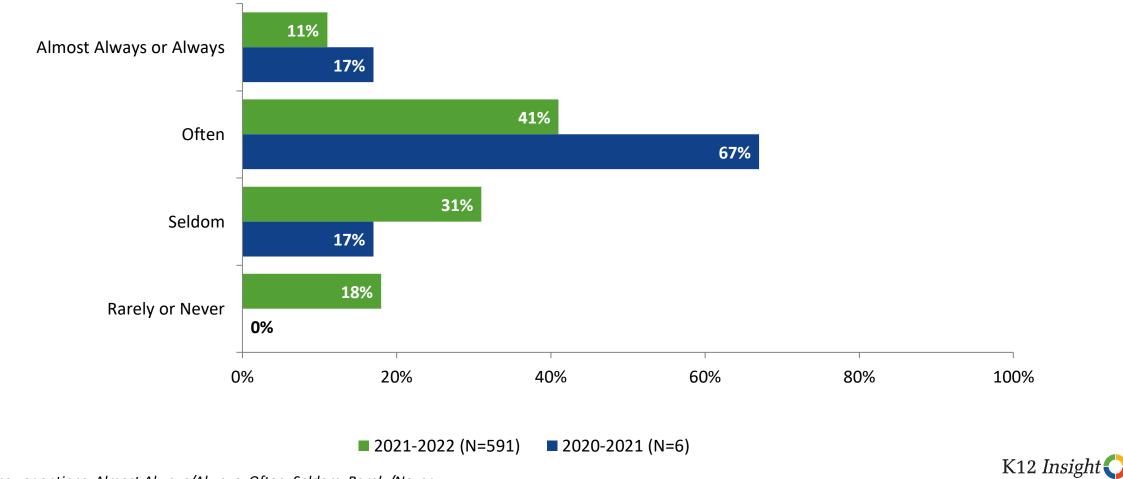

# Like School: Comparison Over Time

How frequently do you feel the following statement is true? Generally, I like school.