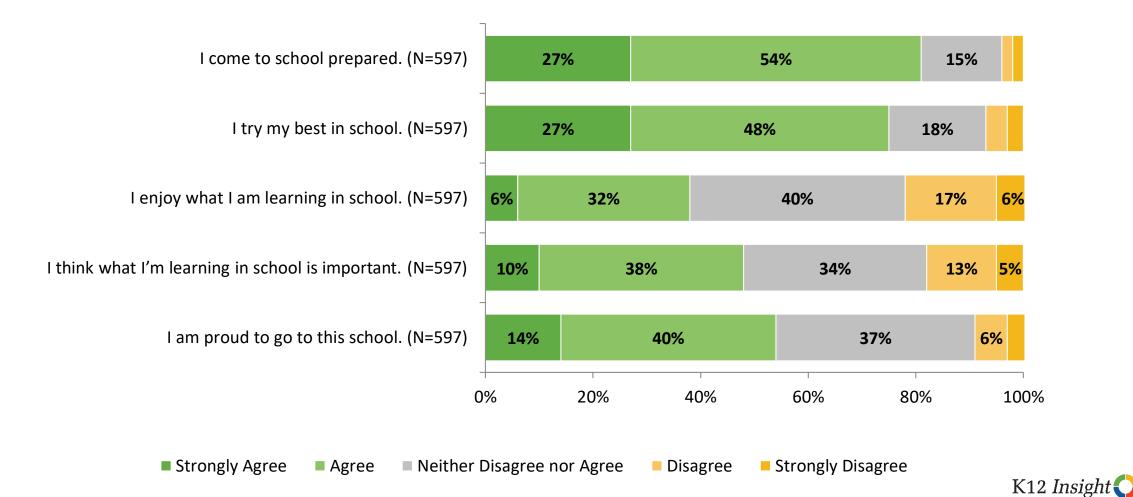

# **Overall Engagement**

Please rate how strongly you agree or disagree with the following statements.

# **Overall Engagement (Continued)**

Please rate how strongly you agree or disagree with the following statements.