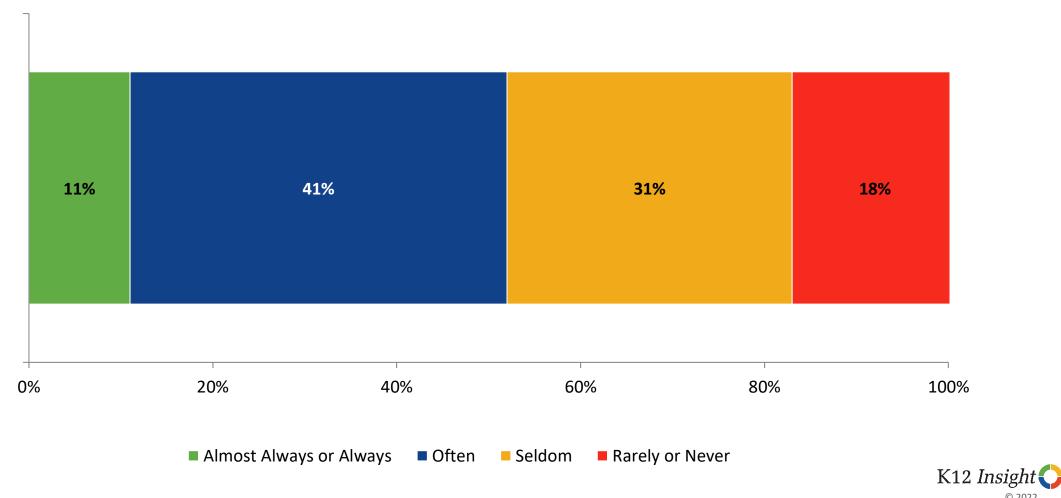

## **Like School**

How frequently do you feel the following statement is true? **Generally, I like school.** (N=591)