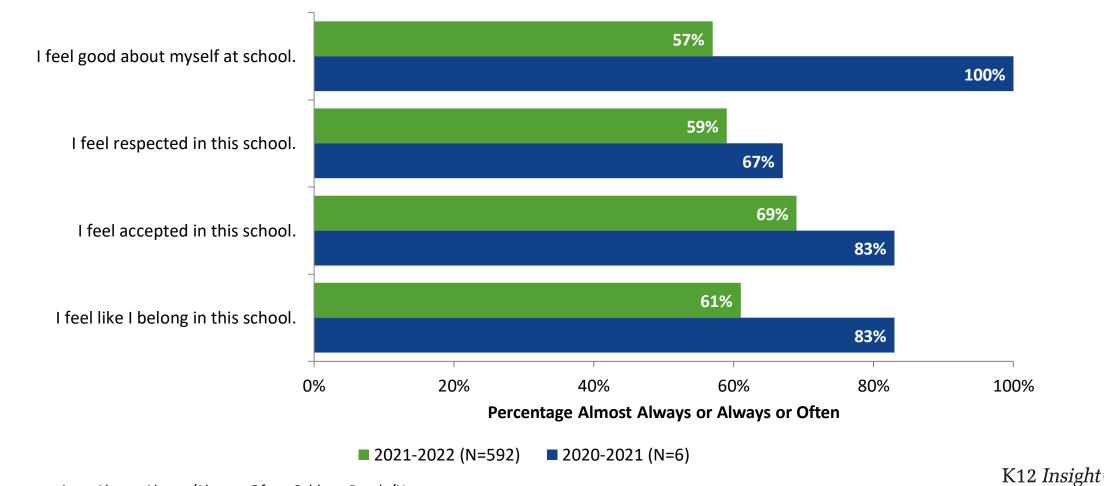

#### **Acceptance: Comparison Over Time**

How frequently do you feel the following statements are true?

<sup>27</sup> Answer options: Almost Always/Always, Often, Seldom, Rarely/Never