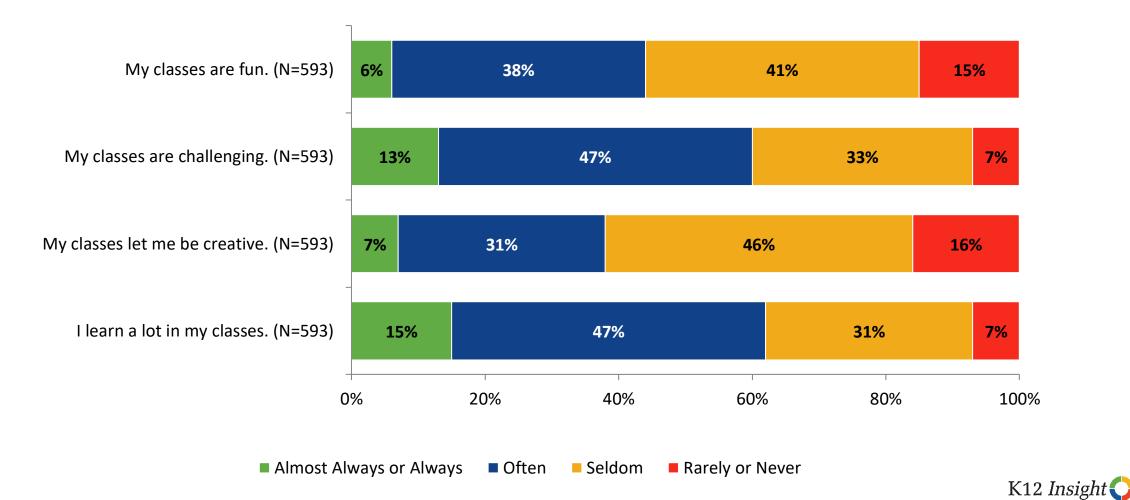

# **Class Experience**

How frequently do you feel the following statements are true?