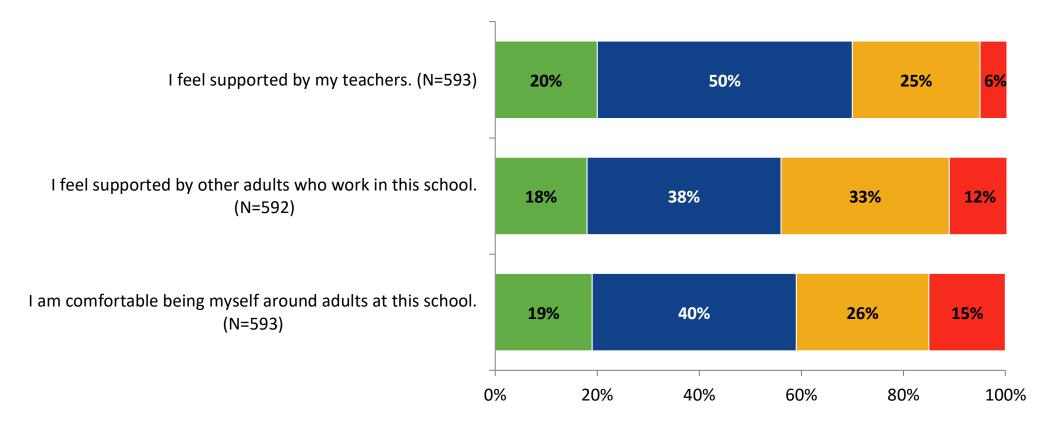

# **Relationships with Adults**

How frequently do you feel the following statements are true?