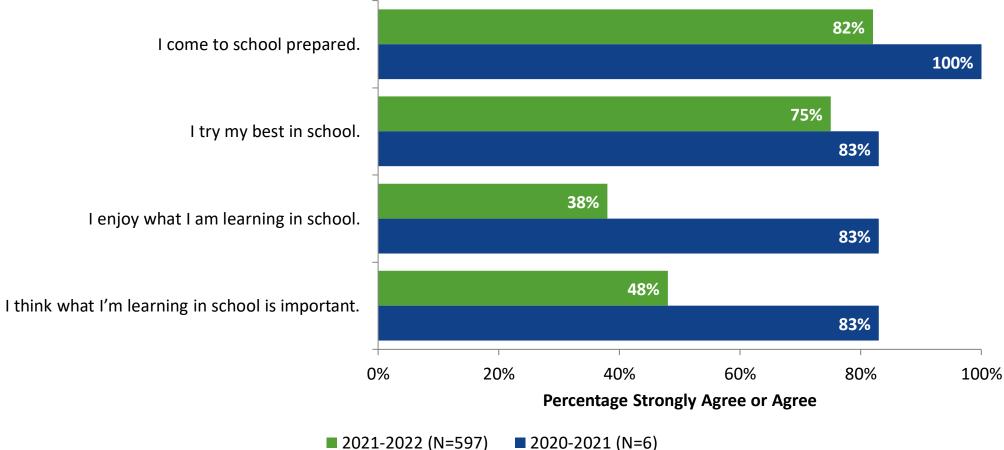

#### **Overall Engagement: Comparison Over Time**

Please rate how strongly you agree or disagree with the following statements.

<sup>5</sup> Answer options: Strongly Agree, Agree, Neither Agree nor Disagree, Disagree, Strongly Agree