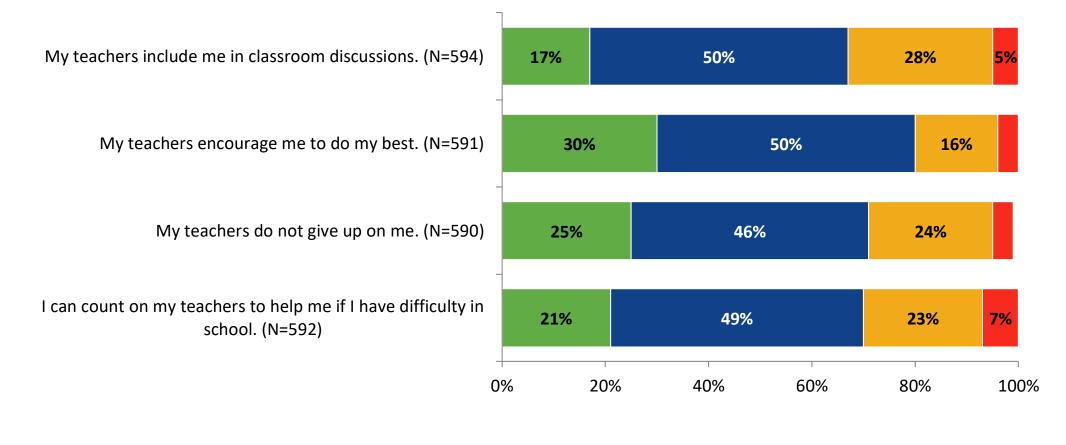

# **Academic Support**

How frequently do you feel the following statements are true?

Almost Always or Always
Often
Seldom
Rarely or Never

#### **Academic Support: Comparison Over Time**

How frequently do you feel the following statements are true?

© 2022

<sup>14</sup> Answer options: Almost Always/Always, Often, Seldom, Rarely/Never