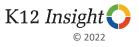

## **Relationships with Adults: Comparison Over Time**

How frequently do you feel the following statements are true?

Follow us on Twitter: @k12insight

www.k12insight.com