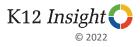

#### **Relationships with Peers: Comparison Over Time**

How frequently do you feel the following statement are true?

<sup>29</sup> Answer options: Almost Always/Always, Often, Seldom, Rarely/Never