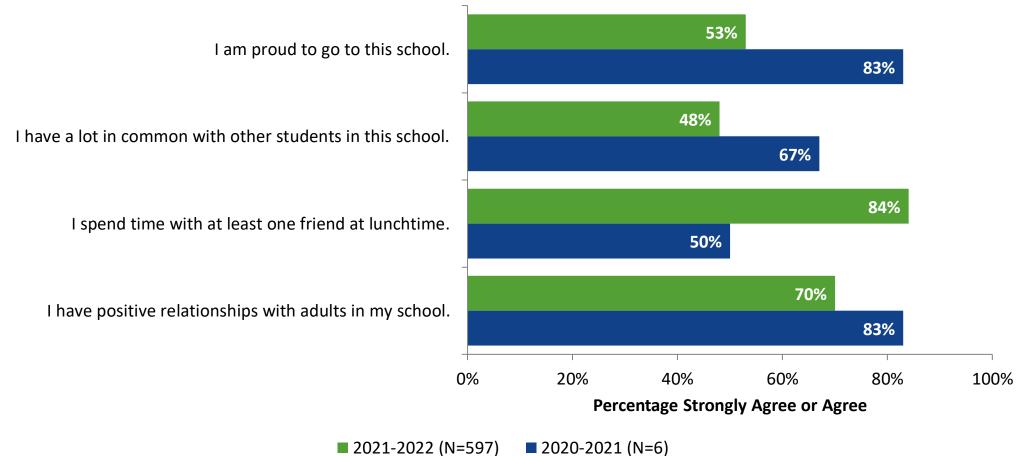

## **Overall Engagement: Comparison Over Time (Continued)**

Please rate how strongly you agree or disagree with the following statements.

<sup>6</sup> Answer options: Strongly Agree, Agree, Neither Agree nor Disagree, Disagree, Strongly Agree