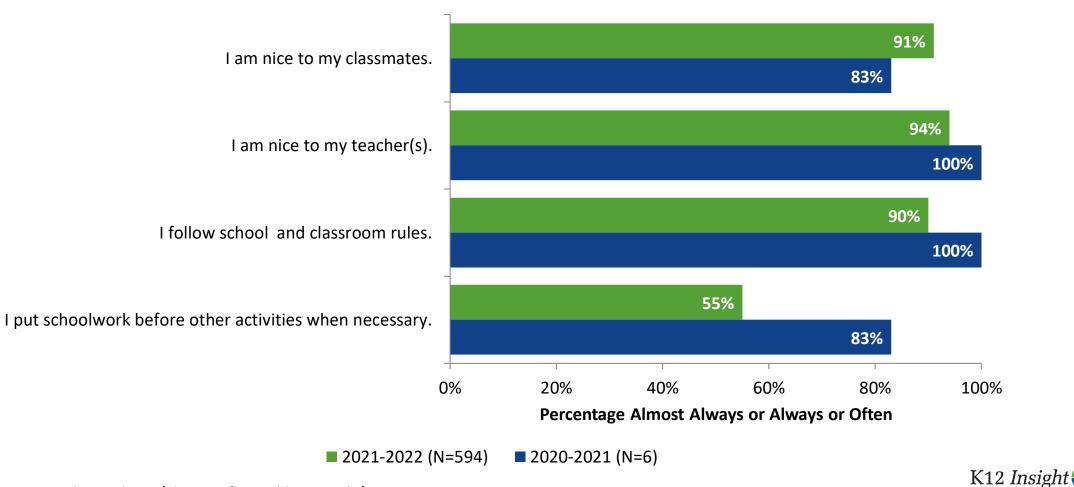

#### **Academic Support: Comparison Over Time**

How frequently do you feel the following statements are true?

© 2022

<sup>14</sup> Answer options: Almost Always/Always, Often, Seldom, Rarely/Never