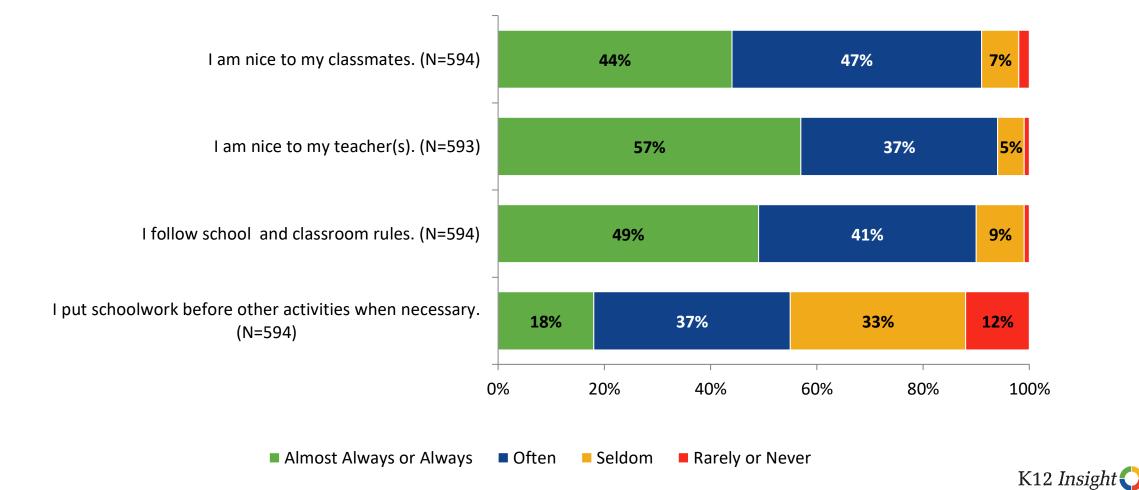

# **Academic Support**

How frequently do you feel the following statements are true?

Almost Always or Always
Often
Seldom
Rarely or Never