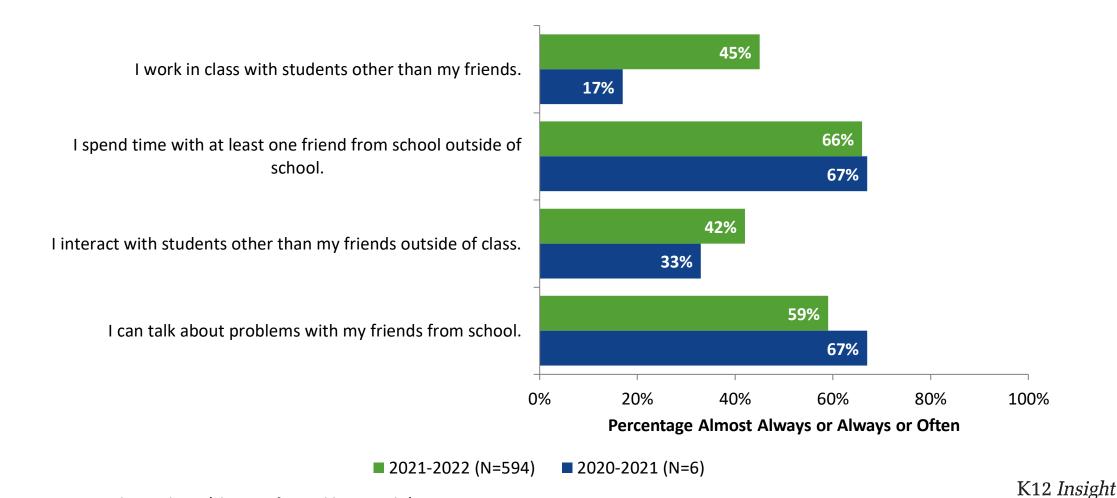

## **Perceptions of Peers**

How frequently do you feel the following statements are true?