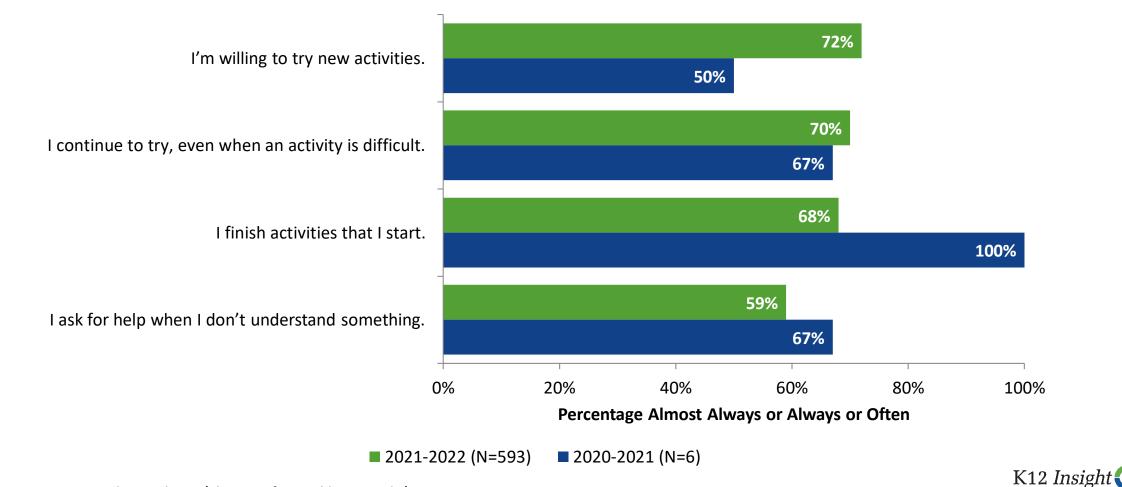

## **Grit: Comparison Over Time**

How frequently do you feel the following statements are true?

<sup>20</sup> Answer options: Almost Always/Always, Often, Seldom, Rarely/Never