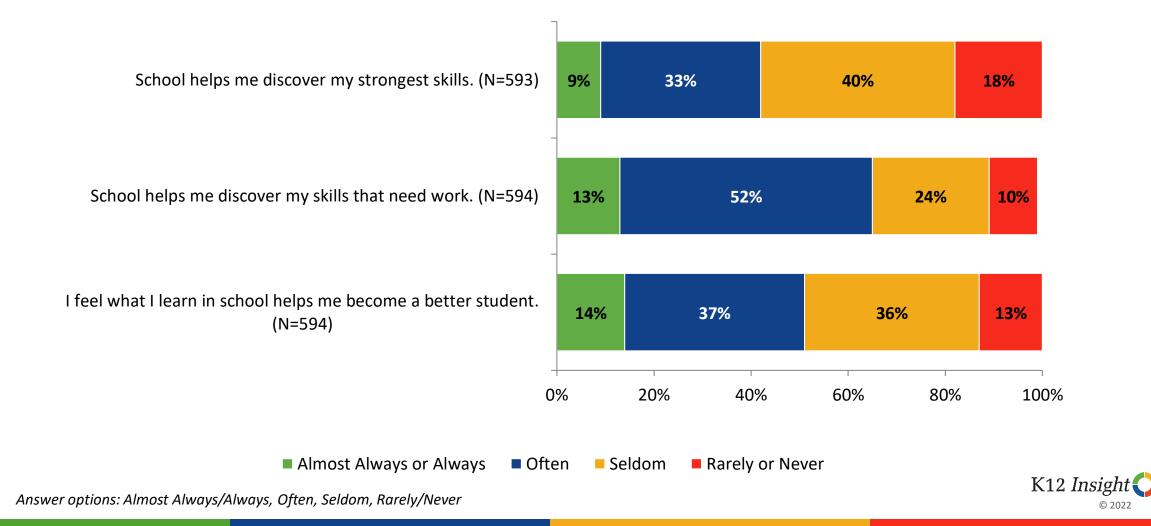

# **Academic Support**

How frequently do you feel the following statements are true?

Almost Always or Always
Often
Seldom
Rarely or Never