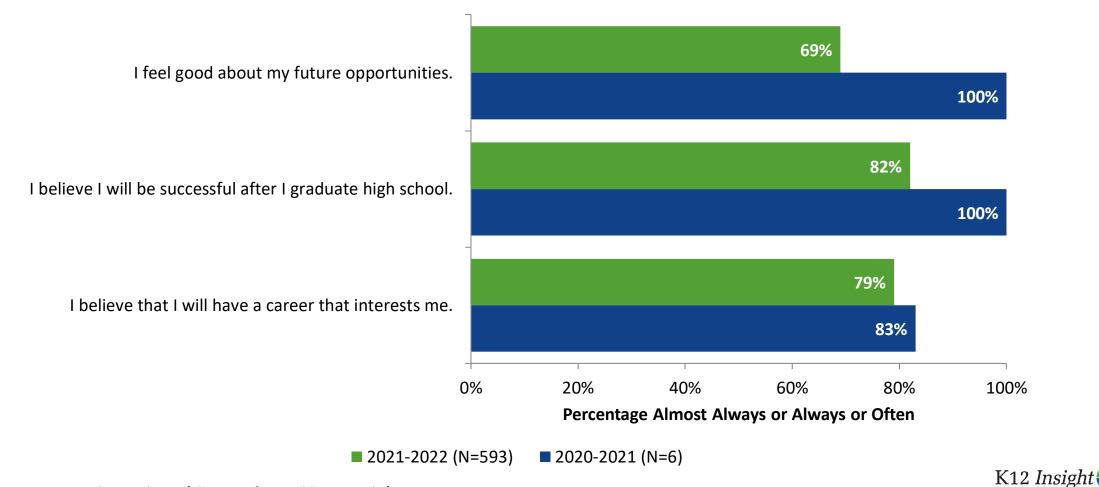

#### **Future Goals: Comparison Over Time**

How frequently do you feel the following statements are true?

© 2022

<sup>24</sup> Answer options: Almost Always/Always, Often, Seldom, Rarely/Never